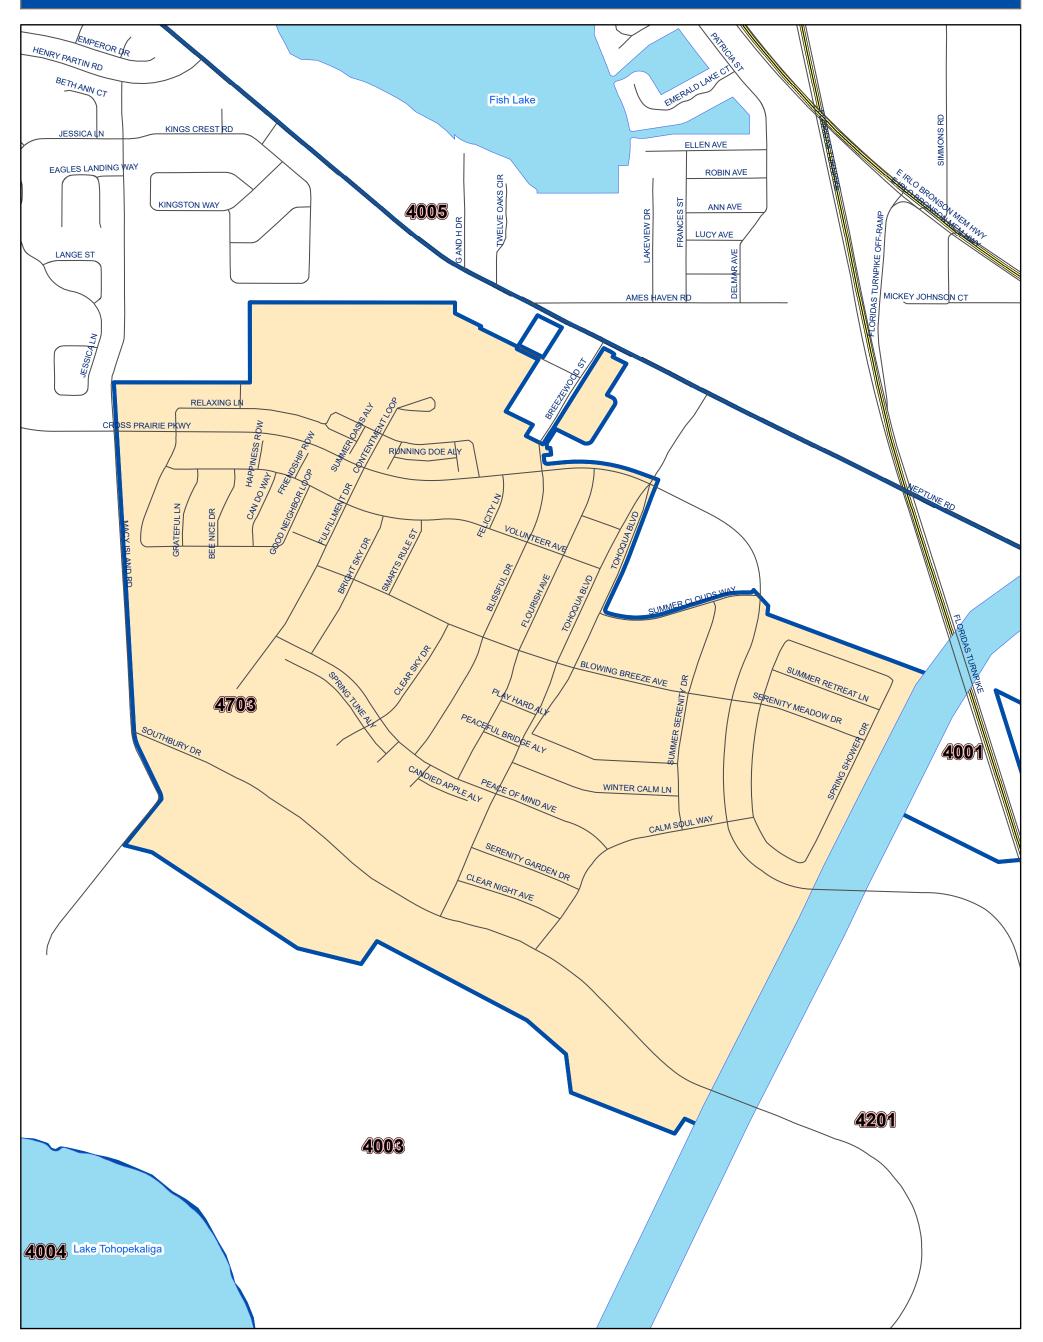

## **Osceola County Voting Precinct 4703**

## POLLING LOCATION NOT SHOWN WITHIN THE BOUNDARY OF THIS PRECINCT

May 2024

Polling Location: Kindred Heritage Park 1450 Diamond Loop Dr. Kissimmee, FL 34744

DISCLAIMER: Precinct boundaries may not have been modified to include the latest annexations within the cities of Kissimmee and St. Cloud. Any questions as to the precinct boundaries in these areas should be directed to the Osceola County Supervisor of Elections Office.