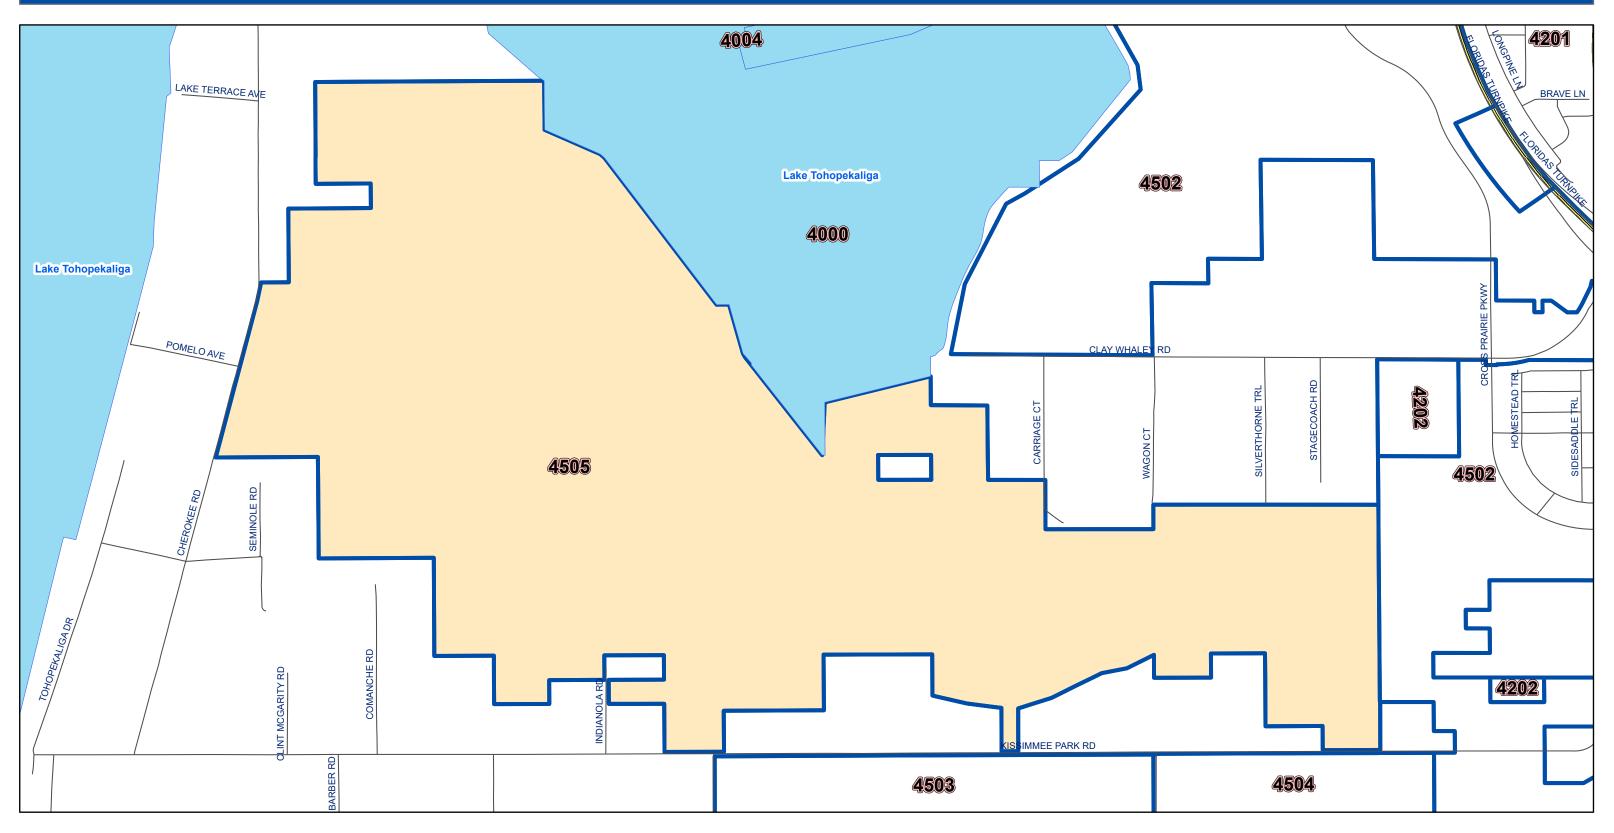

## Osceola County Voting Precinct 4505

MAP PRODUCED BY THE OSCEOLA COUNTY SUPERVISOR OF **ELECTIONS OFFICE.** 

## POLLING LOCATION NOT SHOWN WITHIN THE BOUNDARY OF THIS PRECINCT

DISCLAIMER: The Supervisor of Elections Office and Osceola County specifically disclaims any warranty, either expressed or implied, including, but not limited to, the implied warranties of merchantability and fitness for a particular use. The entire risk as to quality and performance is with the requestor. In no event will the County or its staff be liable within the cities of Kissimmee and St. Cloud. Any for any direct, indirect, incidental, special, consequential, or other damages, including loss of profit, arising out of the use of this data even if the County has been advised of the possibility of such damages. The requestor acknowledges areas should be directed to the Osceola County and accepts the limitations of the Data, including the fact that the Data is dynamic and is in a constant state of maintenance, correction and update.

DISCLAIMER: Precinct boundaries may not have been modified to include the latest annexations questions as to the precinct boundaries in these Supervisor of Elections Office.