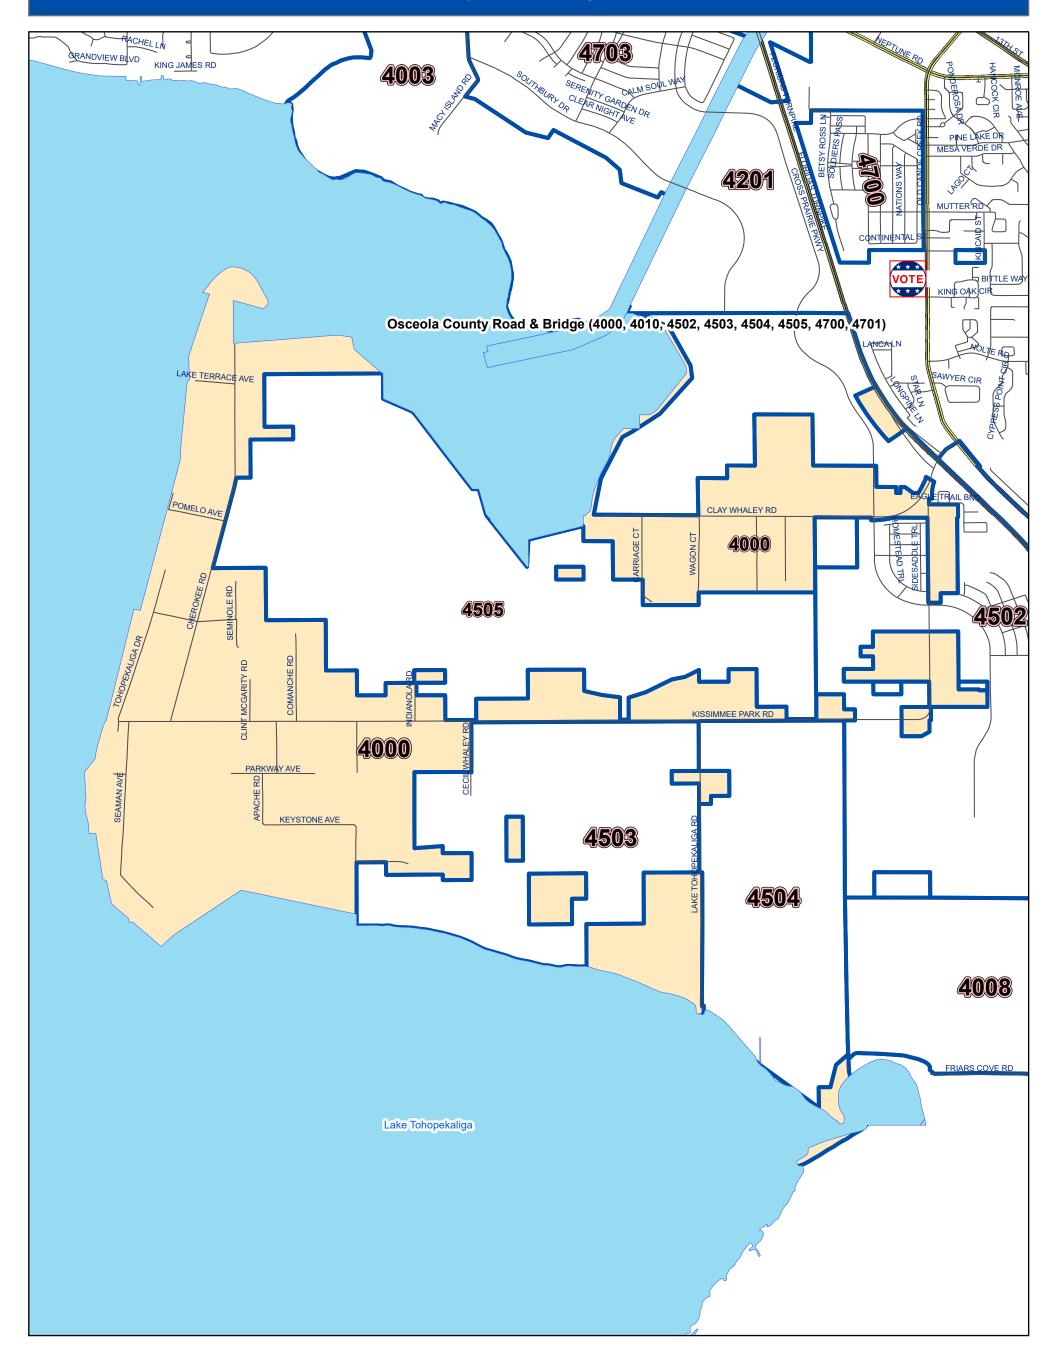

## **Osceola County Voting Precinct 4000**

May 2024

## POLLING LOCATION NOT SHOWN WITHIN THE BOUNDARY OF THIS PRECINCT N

DISCLAIMER: Precinct boundaries may not have been modified to include the latest annexations within the cities of Kissimmee and St. Cloud. Any questions as to the precinct boundaries in these areas should be directed to the Osceola County Supervisor of Elections Office.